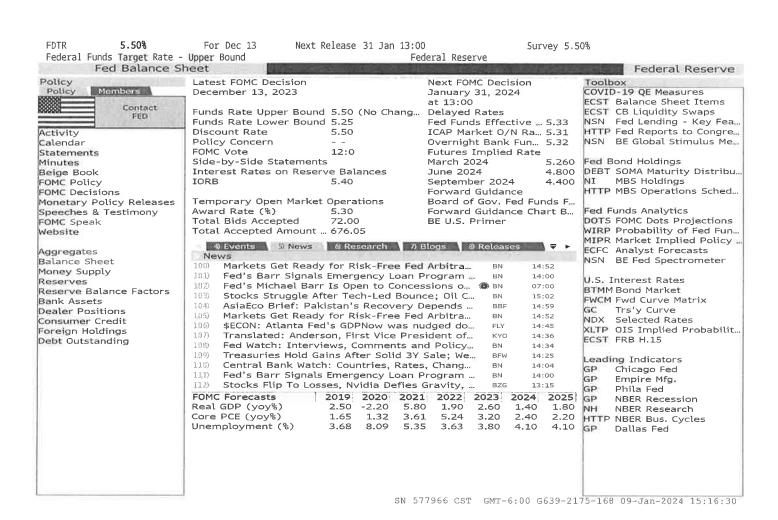

Cadence Bank has been selected as your depository for City's demand deposit (checking) accounts for a term of two years beginning on February 1, 2024, under its proposal to pay a variable rate equal to Fed Funds target less 50 basis points with a floor of 0.05%. The variable currently equals 5.00%. Based upon the uncertain timing and magnitude of potential interest rate cuts and the length of the term the depository will serve, we opted for the variable rate option.

5.25 - 5.50% 5.37%

|             |         | Interest Checking      | hecking  |             |         | Money Market               | arket    |              | Additional Comments        |
|-------------|---------|------------------------|----------|-------------|---------|----------------------------|----------|--------------|----------------------------|
|             |         |                        |          | Current     |         |                            |          |              |                            |
|             | Term of |                        | Rate     | Rate        | Term of |                            | Rate     | Current Rate |                            |
| Institution | Bid     | Bid Rate               | Type     | Calculation | Bid     | Bid Rate                   | Type     | Calculation  |                            |
| BankPlus    | 2-year  | Fed Funds              | Variable | 3.50%       | 2-year  | Fed Funds Target           | Variable | 3.50%        |                            |
|             |         | Target less 200<br>bps |          |             |         | less 200 bps               |          |              |                            |
| BNA Bank    | 2-year  | N/A                    | Fixed    | N/A         | 2-year  | Fed Funds Target           | Variable | 4.50%        |                            |
|             |         |                        |          |             |         | less 100 bps               |          |              |                            |
| Cadence     | 2-year  | 3.71%                  | Fixed    | 3.710%      | 2-year  | Fed Funds Target           | Variable | 2.00%        | \$500 monthly flat fee;    |
|             |         |                        |          |             |         | less 50 bps; Floor:        |          |              | Min Avg \$50mm; Max        |
|             |         |                        |          |             |         | .05%                       |          |              | Avg Balance \$85mm Min     |
|             |         |                        |          |             |         |                            |          |              | avg Balance \$30mm         |
|             |         |                        |          |             |         |                            |          |              |                            |
| Regions     | 2-year  | N/A                    | Fixed    | N/A         | 2-year  | 75% of Fed Funds<br>Target | Variable | 4.13%        | Earnings Credit Rate 0.75% |
| Renasant    | 2-year  | 3.10%                  | Fixed    | 3.100%      | 2-year  | Fed Funds Target           | Variable | 3.35%        | Fee waived w/Min avg       |
|             |         |                        |          |             |         | less 215 bps; Floor:       |          |              | balance \$50mm; option     |
|             |         |                        |          |             |         | .05%                       |          |              | for transition assitance   |
|             |         |                        |          |             |         |                            |          |              | approx \$25k but lower     |
|             |         |                        |          |             |         |                            |          |              | rate                       |
| Trustmark   | 2-year  | 3.35%                  | Fixed    | 3.350%      | 2-year  | 3.10%                      | Fixed    | 3.10%        | Higher rate of 3.35%       |
|             |         |                        |          |             |         |                            |          |              | included fees; 3.10 rates  |
|             |         |                        |          |             |         |                            |          |              | will waive all fees        |